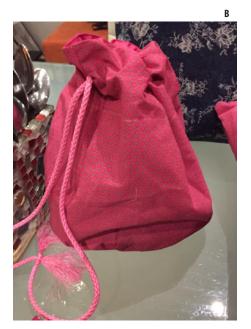

Pattern no:

**C008** 

Size: Base 18cm (7"); Height 28cm (11")

Difficulty Level:





# **Round Drawstring Bag**









## **Pattern Variations:**

Α



В



### **Materials:**

- 25cm (10") Main fabric (115cm / 45" wide). Fabric suggestions Denim, Cotton canvas, Cotton Twill.\*
- 55cm (22") Secondary fabric (115cm / 45" wide). Fabric suggestions Cotton, Linen, Poly-cotton.\*
- 80cm (31") Drawstring cord or ribbon.
- 1x Safety pin (to tread string through the bag).
- Cotton thread in complimentary colour.

\*For fabric with a nap, ensure that all pattern pieces are facing in the same direction. For fabric with a definite pattern sequence, ensure that the print sequence match, when cutting out your pattern pieces.

#### **List of Pattern Pieces:**

| 1) Base           | A, B |
|-------------------|------|
| 2) Outside Bottom | Α    |
| 3) Outside Middle | Α    |
| 4) Outside Top    | Α    |
| 5) Inside