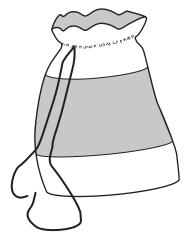

Pattern no:

**C008** 

Size: Base 18cm (7"); Height 28cm (11")

Difficulty Level:





# **Round Drawstring Bag**









## **Pattern Variations:**

Α



В



### **Materials:**

- 25cm (10") Main fabric (115cm / 45" wide). Fabric suggestions Denim, Cotton canvas, Cotton Twill.\*
- 55cm (22") Secondary fabric (115cm / 45" wide). Fabric suggestions Cotton, Linen, Poly-cotton.\*
- 80cm (31") Drawstring cord or ribbon.
- 1x Safety pin (to tread string through the bag).
- Cotton thread in complimentary colour.

\*For fabric with a nap, ensure that all pattern pieces are facing in the same direction. For fabric with a definite pattern sequence, ensure that the print sequence match, when cutting out your pattern pieces.

#### **List of Pattern Pieces:**

| 1) Base           | A, B |
|-------------------|------|
| 2) Outside Bottom | Α    |
| 3) Outside Middle | Α    |
| 4) Outside Top    | Α    |
| 5) Inside Lining  | A, B |

#### Notes:

<sup>