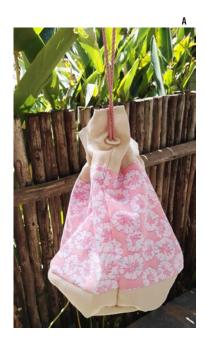

Pattern no:

**C008** 

Size: Base 18cm (7"); Height 28cm (11")

Difficulty Level:





# **Round Drawstring Bag**









## **Pattern Variations:**

Α



В



### **Materials:**

- 25cm (10") Main fabric (115cm / 45" wide). Fabric suggestions Denim, Cotton canvas, Cotton Twill.\*
- 55cm (22") Secondary fabric (115cm / 45" wide). Fabric suggestions Cotton, Linen, Poly-cotton.\*
- 80cm (31") Drawstring cord or ribbon.
- 1x Safety pin (to tread string through the bag).
- Cotton thread in complimentary colour.

\*For fabric with a nap, ensure that all pattern pieces are facing in the same direction. For fabric with a definite pattern sequence, ensure that the print sequence match, when cutting out your pattern pieces.

#### **List of Pattern Pieces:**

| 1) Base           | A, B |
|-------------------|------|
| 2) Outside Bottom | Α    |
| 3) Outside Middle | Α    |
| 4) Outside Top    | Α    |
| 5) Inside L