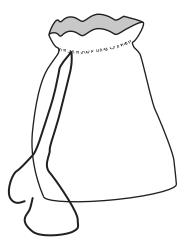

Pattern no:

**C008** 

Size: Base 18cm (7"); Height 28cm (11")

Difficulty Level:





# **Round Drawstring Bag**









## **Pattern Variations:**

Α



В



### **Materials:**

- 25cm (10") Main fabric (115cm / 45" wide). Fabric suggestions Denim, Cotton canvas, Cotton Twill.\*
- 55cm (22") Secondary fabric (115cm / 45" wide). Fabric suggestions Cotton, Linen, Poly-cotton.\*
- 80cm (31") Drawstring cord or ribbon.
- 1x Safety pin (to tread string through the bag).
- Cotton thread in complimentary colour.

\*For fabric with a nap, ensure that all pattern pieces are facing in the same direction. For fabric with a definite pattern sequence, ensure that the print sequence match, when cutting out your pattern pieces.

#### **List of Pattern Pieces:**

| 1) Base           | A, B |
|-------------------|------|
| 2) Outside Bottom | Α    |
| 3) Outside Middle | Α    |
| 4) Outside Top    | Α    |
| 5) Inside Lining  | A, B |

#### Notes:

<sup>\*\*<