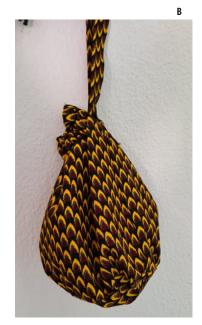

Pattern no:

**C008** 

Size: Base 18cm (7"); Height 28cm (11")

Difficulty Level:





# **Round Drawstring Bag**









## **Pattern Variations:**

Α



В



### **Materials:**

- 25cm (10") Main fabric (115cm / 45" wide). Fabric suggestions Denim, Cotton canvas, Cotton Twill.\*
- 55cm (22") Secondary fabric (115cm / 45" wide). Fabric suggestions Cotton, Linen, Poly-cotton.\*
- 80cm (31") Drawstring cord or ribbon.
- 1x Safety pin (to tread string through the bag).
- Cotton thread in complimentary colour.

\*For fabric with a nap, ensure that all pattern pieces are facing in the same direction. For fabric with a definite pattern sequence, ensure that the print sequence match, when cutting out your pattern pieces.

#### **List of Pattern Pieces:**

| 1) Base           | A, B |
|-------------------|------|
| 2) Outside Bottom | Α    |
| 3) Outside Middle | Α    |
| 4) Outside Top    | Α    |
| 5) Inside Lin