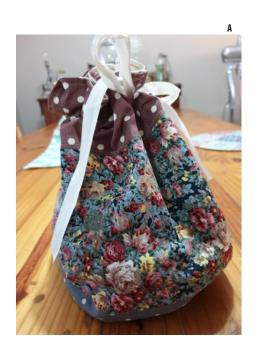

Pattern no:

**C008** 

Size: Base 18cm (7"); Height 28cm (11")

Difficulty Level:





# **Round Drawstring Bag**









## **Pattern Variations:**

Α



В



### **Materials:**

- 25cm (10") Main fabric (115cm / 45" wide). Fabric suggestions Denim, Cotton canvas, Cotton Twill.\*
- 55cm (22") Secondary fabric (115cm / 45" wide). Fabric suggestions Cotton, Linen, Poly-cotton.\*
- 80cm (31") Drawstring cord or ribbon.
- 1x Safety pin (to tread string through the bag).
- Cotton thread in complimentary colour.

\*For fabric with a nap, ensure that all pattern pieces are facing in the same direction. For fabric with a definite pattern sequence, ensure that the print sequence match, when cutting out your pattern pieces.

#### **List of Pattern Pieces:**

| 1) Base           | A, B |
|-------------------|------|
| 2) Outside Bottom | Α    |
| 3) Outside Middle | Α    |
| 4) Outside Top    | Α    |
| 5) Insi